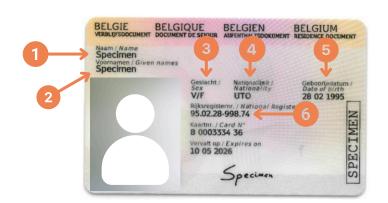

#### 1. What personal information do they often ask?

- 🚺 Surname (last name)
- First name
- Gender
- Mationality (country of origin)
- Date of birth (birthday)
- Mational register number
- Place of birth (name of the city or village)