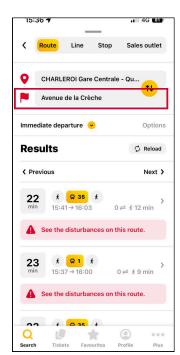

#### 2. Planning your trip

- 1. Click on "Search".
- 2. Type **starting point.**
- 3. Type **destination.**

4. Pick a schedule.

5. Look at **details.** 

6. Look at how you have to walk.