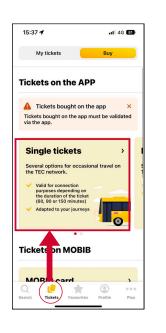

### 3. Buying a ticket

- 1. Click on "tickets" and choose the type of ticket you want (e.g. a single trip "ticket").
- 2. Make an account or log in.
- 3. Enter your: Title, first name, last name, birth date and email address.