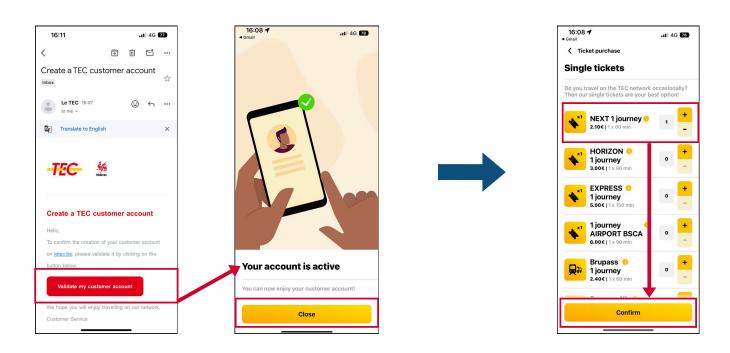

- 7. Click on the email you received and **confirm the creation of your account.**
- 8. **Choose** the ticket you want, **quantity** and click on **"Confirm".**

9. Accept the general terms and conditions and click on "Pay".