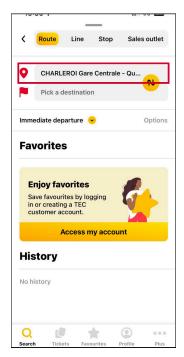

#### 2. Planning your trip

- 1. Click on "Search".
- 2. Type **starting point.**
- 3. Type **destination.**

4. Pick a schedule.

5. Look at **details.** 

6. Look at how you have to walk.