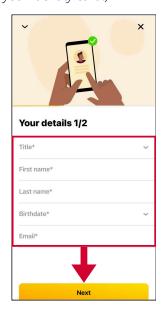

### 3. Buying a ticket

- 1. Click on "tickets" and choose the type of ticket you want (e.g. a single trip "ticket").
- 2. Make an account or log in.
- 3. Enter your: Title, first name, last name, birth date and email address.

(These have to be the same names as on your identity card!)

- 4. Enter your username, password and confirm it.
- 5. Click to accept the general terms and conditions and the privacy policy.
- 6. Check your emails to confirm your account.