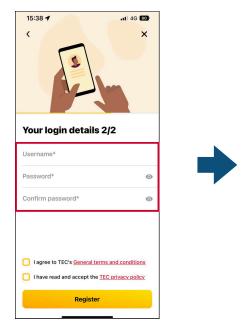

(These have to be the same names as on your identity card!)

- 4. Enter your username, password and confirm it.
- 5. Click to accept the general terms and conditions and the privacy policy.
- 6. Check your emails to confirm your account.

- 7. Click on the email you received and **confirm the creation of your account.**
- 8. **Choose** the ticket you want, **quantity** and click on **"Confirm".**

9. Accept the general terms and conditions and click on "Pay".