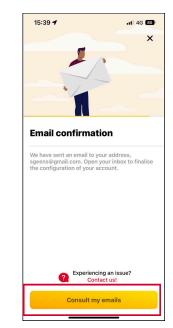

(These have to be the same names as on your identity card!)

- 4. Enter your username, password and confirm it.
- 5. Click to accept the general terms and conditions and the privacy policy.
- 6. Check your emails to confirm your account.