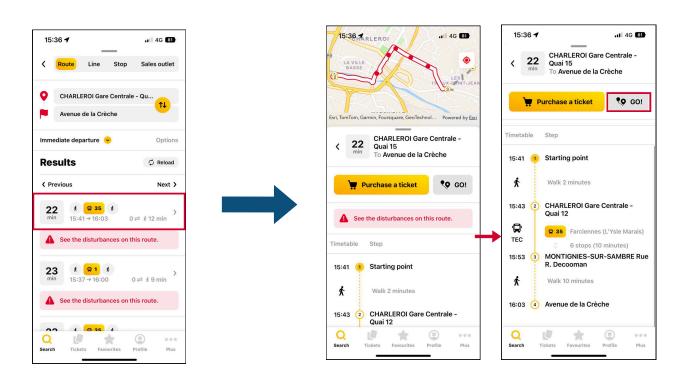

#### 2. Planning your trip

- 1. Click on "Search".
- 2. Type **starting point.**
- 3. Type **destination.**

4. Pick a schedule.

5. Look at **details.** 

6. Look at how you have to walk.

### 3. Buying a ticket

- 1. Click on "tickets" and choose the type of ticket you want (e.g. a single trip "ticket").
- 2. Make an account or log in.
- 3. Enter your: Title, first name, last name, birth date and email address.