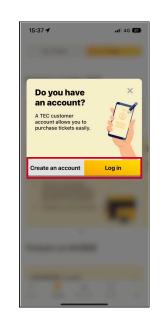

### 3. Buying a ticket

- 1. Click on "tickets" and choose the type of ticket you want (e.g. a single trip "ticket").
- 2. Make an account or log in.
- 3. Enter your: Title, first name, last name, birth date and email address.