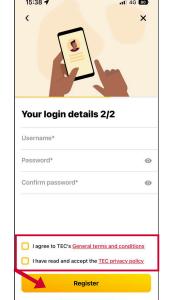

### 3. Buying a ticket

- 1. Click on "tickets" and choose the type of ticket you want (e.g. a single trip "ticket").
- 2. Make an account or log in.
- 3. Enter your: Title, first name, last name, birth date and email address.

(These have to be the same names as on your identity card!)

- 4. Enter your username, password and confirm it.
- 5. Click to accept the general terms and conditions and the privacy policy.
- 6. Check your emails to confirm your account.