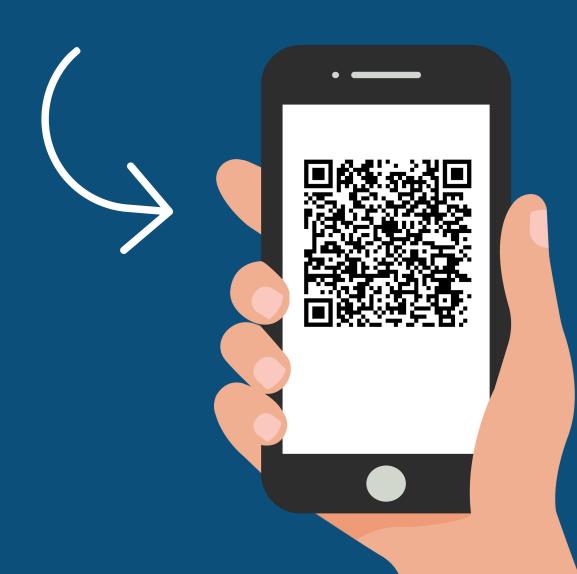

# Module 8.C - TEC is now available on video!

# Click here or scan the QR Code below to watch it: