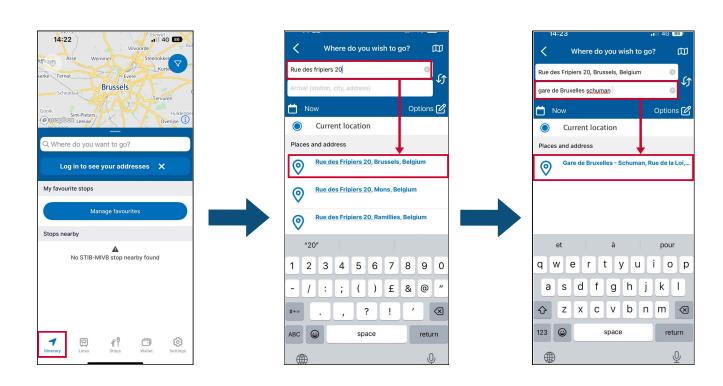

#### 2. Planning your trip

1. Click on "Itinerary".

2. Type **starting point.** 

3. Type destination.

- 4. Pick a **schedule.**
- 5. Look at **details** and click on **"Start the itinerary".**
- Look at the itinerary by step.