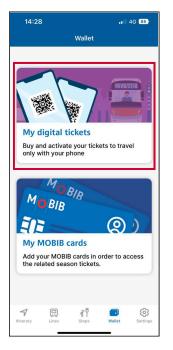

5. Type your **password.** 

6. Click on "My digital tickets".

7. Click on "Buy a ticket".

8. **Choose** your ticket, **quantity** and click on **"Order summary".** 

(e.g. 1 journey ticket)

9. **Accept** the terms and conditions.