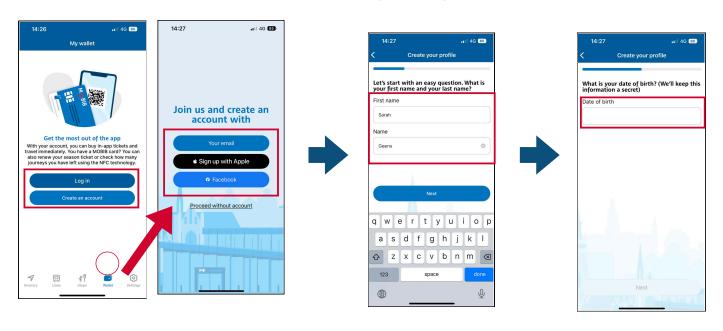

- 1. Click on "Wallet" and make an account or log in.
- 2. Type your **first name** and your **last name**.

These have to be the same names as on your identity card!

3. Type your **birth** date.

4. Type your **e-mail address.** 

5. Type your **password.** 

6. Click on "My digital tickets".

7. Click on "Buy a ticket".

8. **Choose** your ticket, **quantity** and click on **"Order summary".** 

(e.g. 1 journey ticket)

9. **Accept** the terms and conditions.