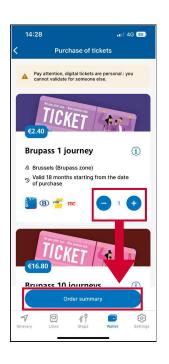

5. Type your **password.** 

6. Click on "My digital tickets".

7. Click on "Buy a ticket".

8. **Choose** your ticket, **quantity** and click on **"Order summary".** 

(e.g. 1 journey ticket)

9. **Accept** the terms and conditions.