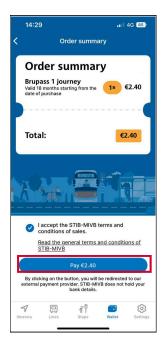

5. Type your **password.** 

6. Click on "My digital tickets".

7. Click on "Buy a ticket".

8. **Choose** your ticket, **quantity** and click on **"Order summary".** 

(e.g. 1 journey ticket)

9. **Accept** the terms and conditions.

10. Click on "Pay" and select a payment method.