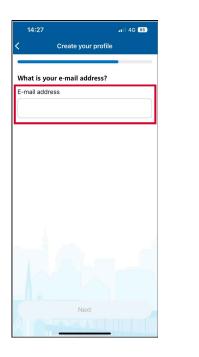

- 1. Click on "Wallet" and make an account or log in.
- 2. Type your **first name** and your **last name**.

These have to be the same names as on your identity card!

3. Type your **birth** date.

4. Type your **e-mail address.** 

5. Type your **password.** 

6. Click on "My digital tickets".

7. Click on "Buy a ticket".

8. **Choose** your ticket, **quantity** and click on **"Order summary".** 

(e.g. 1 journey ticket)

9. **Accept** the terms and conditions.