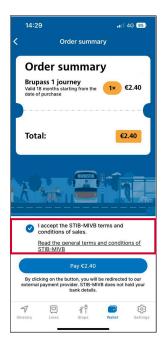

5. Type your **password.** 

6. Click on "My digital tickets".

7. Click on "Buy a ticket".

8. **Choose** your ticket, **quantity** and click on **"Order summary".** 

(e.g. 1 journey ticket)

9. **Accept** the terms and conditions.

10. Click on "Pay" and select a payment method.