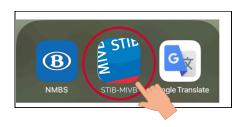

#### 1. Download the app STIB-MIVB

**Download the app**, or open Google and type "www.stib.be".