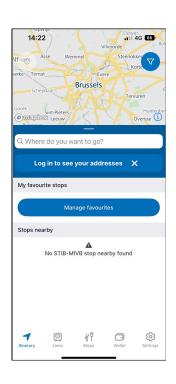

#### 2. Planning your trip

1. Click on "Itinerary".

2. Type **starting point.** 

3. Type destination.

- 4. Pick a **schedule.**
- 5. Look at **details** and click on **"Start the itinerary".**
- Look at the itinerary by step.