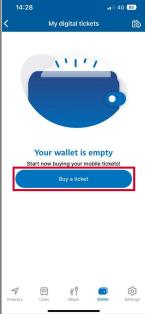

- 1. Click on "Wallet" and make an account or log in.
- 2. Type your **first name** and your **last name**.

These have to be the same names as on your identity card!

3. Type your **birth** date.

4. Type your **e-mail address.** 

5. Type your **password.** 

6. Click on "My digital tickets".

7. Click on "Buy a ticket".

8. **Choose** your ticket, **quantity** and click on **"Order summary".** 

(e.g. 1 journey ticket)

9. **Accept** the terms and conditions.