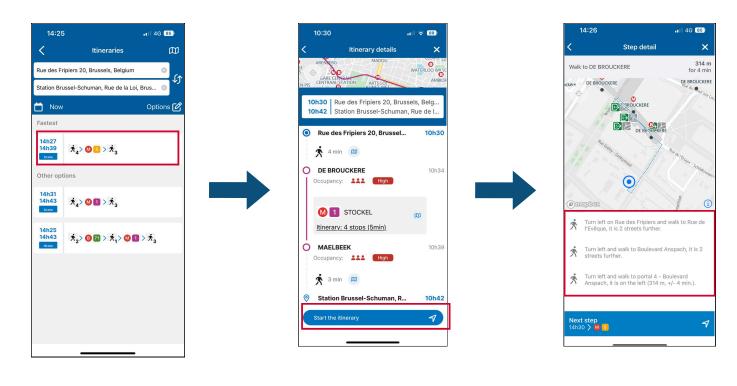

#### 2. Planning your trip

1. Click on "Itinerary".

2. Type **starting point.** 

3. Type destination.

- 4. Pick a **schedule.**
- 5. Look at **details** and click on **"Start the itinerary".**
- Look at the itinerary by step.