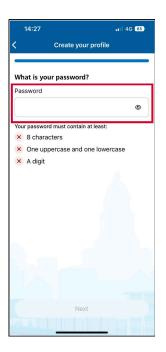

5. Type your **password.** 

6. Click on "My digital tickets".

7. Click on "Buy a ticket".

8. **Choose** your ticket, **quantity** and click on **"Order summary".** 

(e.g. 1 journey ticket)

9. **Accept** the terms and conditions.