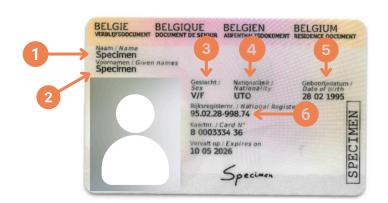

#### 1. What personal information do they often ask?

- 🚺 Surname (last name)
- First name
- Gender
- Mationality (country of origin)
- Date of birth (birthday)
- Mational register number
- Place of birth (name of the city or village)